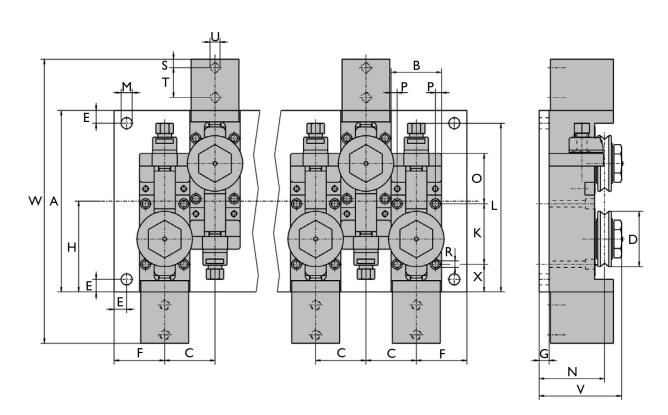

| AS PO Series          |            |     |     |     |     |    |     |    |     | Dimensions (mm) |     |    |     |     |    |    |    |    |        |     |     |    |
|-----------------------|------------|-----|-----|-----|-----|----|-----|----|-----|-----------------|-----|----|-----|-----|----|----|----|----|--------|-----|-----|----|
| Size<br>Range<br>(mm) | Order Ref. | А   | В   | С   | D   | Е  | F   | G  | н   | к               | L   | М  | N   | o   | Р  | R  | S  | т  | U      | v   | w   | х  |
| 5 - 20                | AS 1-20 PO | 360 | 100 | 100 | 110 | 25 | 100 | 20 | 180 | 120             | 334 | 22 | 132 | 100 | 12 | 13 | 17 | 59 | G 1/2" | 168 | 564 | 55 |
| 20 - 40               | AS 1-40 PO | 500 | 200 | 200 | 200 | 50 | 200 | 30 | 250 | 200             | 489 | 26 | 174 | 205 | 15 | 17 | 25 | 70 | G 1/2" | 223 | 988 | 25 |

G 1/2" = Standard Hydraulic or Pneumatic Connector with 1/2" Whitworth thread