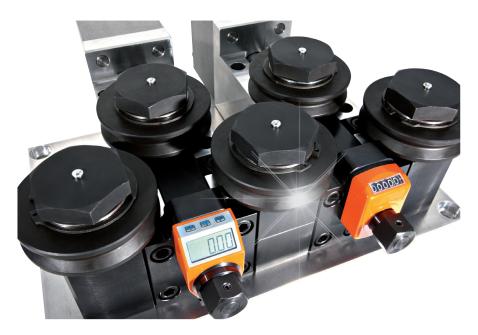

## **AS PO** - Modular Straightener System with Fully Adjustable Rollers for High-Strength Process Materials

- For high-strength materials

   e.g. high-tensile steel for concrete
   reinforcement
- Modular system; add units to achieve the desired number of rolls
- Fully adjustable rolls with moveable centre line
- With positional counters to ensure repeatability